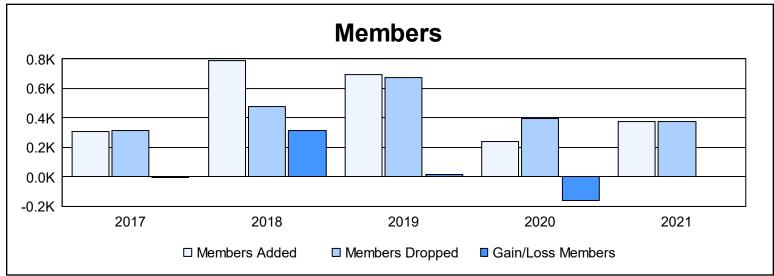

District 352 As of June 2021 Cumulative

| Year      | New<br>Clubs | Dropped<br>Clubs | Gain/<br>Loss<br>Clubs | New<br>Members | Charter<br>Members | Reinstate<br>Members | Transfer<br>Members | Total<br>Member<br>Added | Total<br>Members<br>Dropped | Gain/<br>Loss<br>Members |
|-----------|--------------|------------------|------------------------|----------------|--------------------|----------------------|---------------------|--------------------------|-----------------------------|--------------------------|
| 2016-2017 | 5            | 4                | 1                      | 160            | 132                | 13                   | 3                   | 308                      | 315                         | -7                       |
| 2017-2018 | 11           | 2                | 9                      | 335            | 396                | 20                   | 37                  | 788                      | 474                         | 314                      |
| 2018-2019 | 9            | 3                | 6                      | 269            | 335                | 57                   | 31                  | 692                      | 674                         | 18                       |
| 2019-2020 | 2            | 3                | -1                     | 131            | 77                 | 18                   | 14                  | 240                      | 399                         | -159                     |
| 2020-2021 | 8            | 6                | 2                      | 132            | 225                | 12                   | 8                   | 377                      | 376                         | 1                        |
| Average   | 7            | 4                | 3                      | 205            | 233                | 24                   | 19                  | 481                      | 448                         | 33                       |